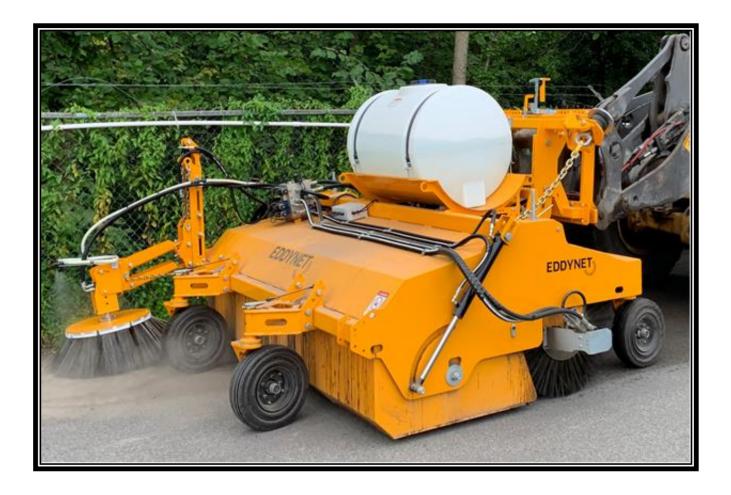

# PICK UP SWEEPER FOR LOADER RPHB32-08-02 & RPHB32-09-02

- The pick up sweeper RPHB32 sweeps while being pushed
- Hydraulic drive
- Brush diameter 32"
- The sweeper model RPHB32 is recommended to be installed on a loader

### General

- Pick up sweeper installed on a wheel loader
- Harness installed at the back of the sweeper & 6" slide
- Lateral & front pivot (high density metal)
- Brush flotation system, allowing the brush to follow the variations of the road
- Floating brush, front/rear structure oscillation left/right
- Adjustment of the brush pressure on the ground by two springs & shock absorbers
- The brush is supported by two ball bearings
- Two hopper cylinders, 90° hopper for opening, anti-overload slide
- Hydraulic hoses 3/4" diameter
- Rubber travelling springs

### **Brush Drive**

- Requires 25 to 30 GPM at 3300 PSI with a maximum of 50 GPM at 3300 PSI
- The hydraulic hoses of the third valve must be minimum  $\ensuremath{\mathscr{Y}}\xspace^{\prime\prime}$  diameter
- A third valve to supply the brush
- Loader voltage 12 or 24 volts

### <u>Brush</u>

- Replacement disc brush, exterior diameter 32" with a 10" interior diameter brush core
- Choice of brushes: polypropylene only or polypropylene/wire
- Brush widths: 8' or 9'

### Pick up hopper (bucket)

- Collection capacity varies according to the size of the sweeper
- Hopper empties with hydraulic system
- Two hopper cylinders for opening of the hopper 90°
- Wear bar installed to protect the underside of the hopper

### Caster wheels

• 18" diameter pivoting load bearing wheels

### Various

- Water tank 150 or 200 gallons on the sweeper with hardware
- Water tank 200 gallons on the back of the loader, support and hardware
- Quick coupler (according to the equipment)
- Gutter brush (8 sections) & hydraulic lift (right or left & right)
- Solenoid valve including flow regulator function for the brush and gutter brush activation, activate hopper and gutter brush, wireless remote control
- 36" diameter weed brush
- Fire hydrants hose 25' to fill water tank
- Additional electrical control box 25' wire & collection
- Wireless remote control with all independent functions