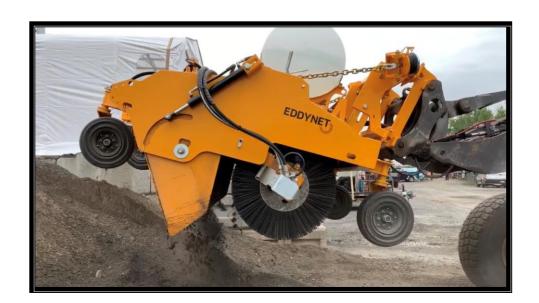

### General

- Pick up sweeper installed on a wheel loader
- Harness installed at the back of the sweeper & 6" slide
- Lateral & front pivot (high density metal)
- Brush flotation system, allowing the brush to follow the variations of the road
- Floating brush, front/rear structure oscillation left/right
- Adjustment of the brush pressure on the ground by two springs & shock absorbers
- The brush is supported by two ball bearings
- Two hopper cylinders, 90° hopper for opening, anti-overload slide
- Hydraulic hoses 3/4" diameter
- Rubber travelling springs

### <u>Brush</u>

- Replacement disc brush, exterior diameter 32" with a 10" interior diameter brush core
- Choice of brushes: polypropylene only or polypropylene/wire
- Brush widths: 8' or 9'

### Pick up hopper (bucket)

- Collection capacity varies according to the size of the sweeper
- Hopper empties with hydraulic system
- Two hopper cylinders for opening of the hopper 90°
- Wear bar installed to protect the underside of the hopper